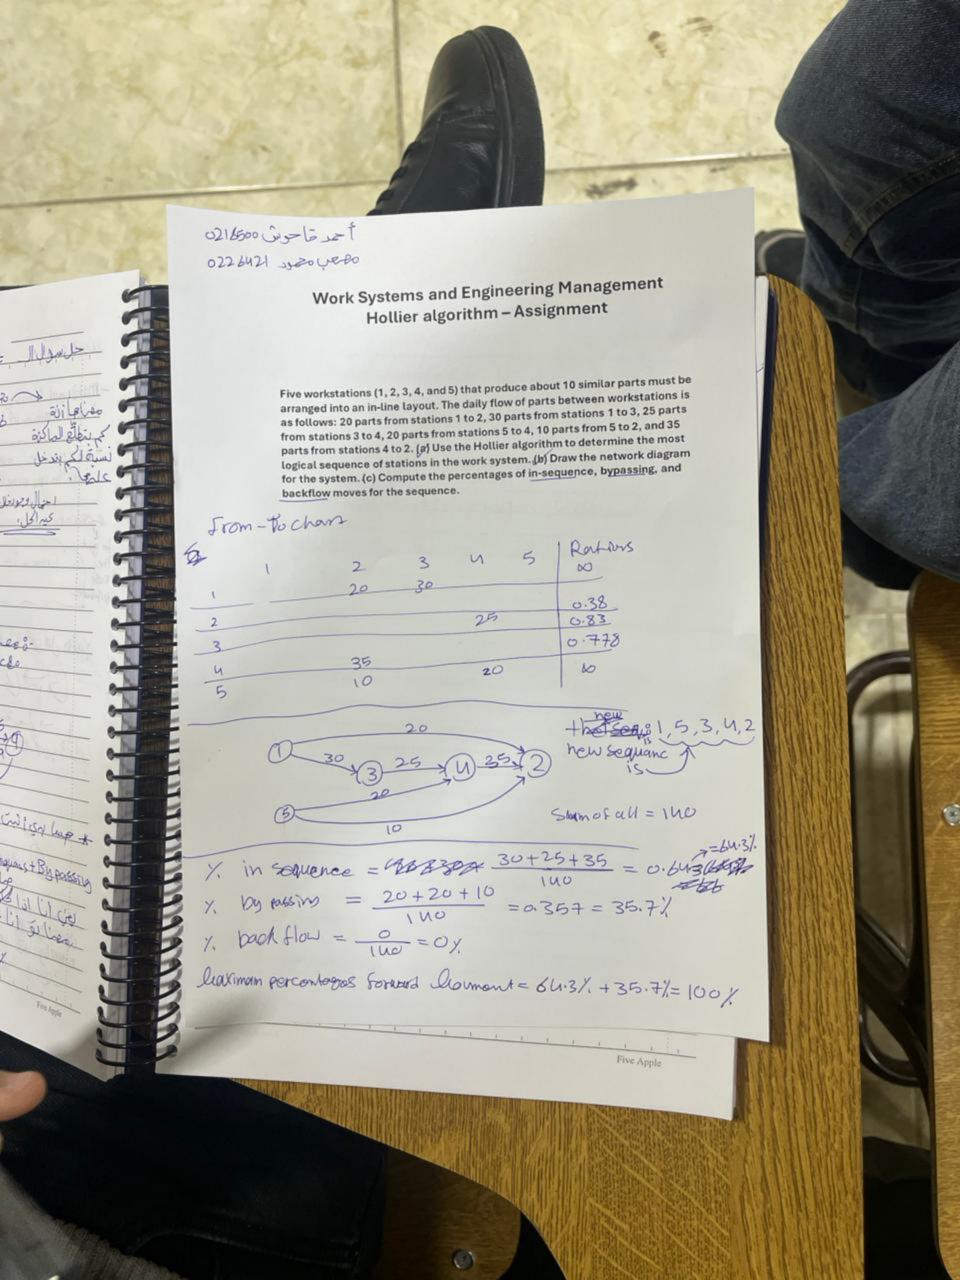

\* Four parts (A,B,C,D) are prosessed through a sequence of four operations (1,2,3,4). Not all parts processed through same operations. part A has weekly quantity of 70, is processed through 1,2,3 in ord part B has weekly quantity of 90, is processes through 2,4,1. part C with weekly quantity of 65 units, is processed through 3,2,4. Finally, part D with 100 weekly quantity 2,1,4 (1) Draw Wetwork Diegram 13) Prepar From-To Chart